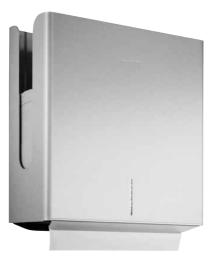

## Paper towel dispenser in stainless steel

- Full metal housing in robust, easy-to-clean stainless steel AISI 304, satin finished, rounded vertical corners.
- Holds approx. 500 paper towels.
- Inspection slot to indicate refill level.
- Housing open at the top for refilling.
- Easy to clean due to optimum accessibility.
- Simple mounting: line up with tiles and fasten with 3 screws.

## Suggested text for specifications:

Paper towel dispenser in stainless steel AISI 304, for surface mounting, satin finished. Full metal housing with rounded vertical corners.

Dimensions 298 x 298 x 120 mm; for approximately 500 paper towels; includes mounting components.