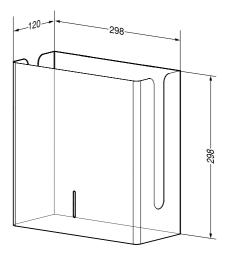

## Suggested text for specifications:

Paper towel dispenser in stainless steel AISI 304, for surface mounting, satin finished. Full metal housing with rounded vertical corners.

Dimensions 298 x 298 x 120 mm; for approximately 500 paper towels; includes mounting components.